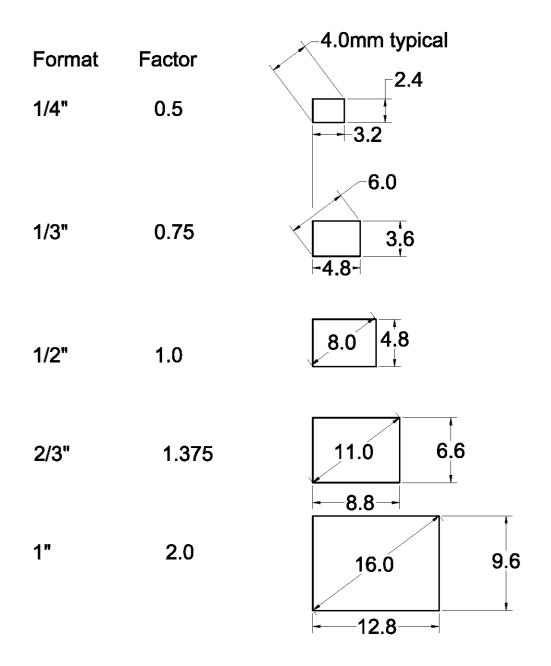

## Video Formats

Unless otherwise noted all data is given for 1/2" camera sensors. For FOV or magnification in other sensor sizes use the factors listed. For example, a FOV of 25mm listed for a 1/3" camera would be  $25 \times 0.75 = 18.75$ mm.