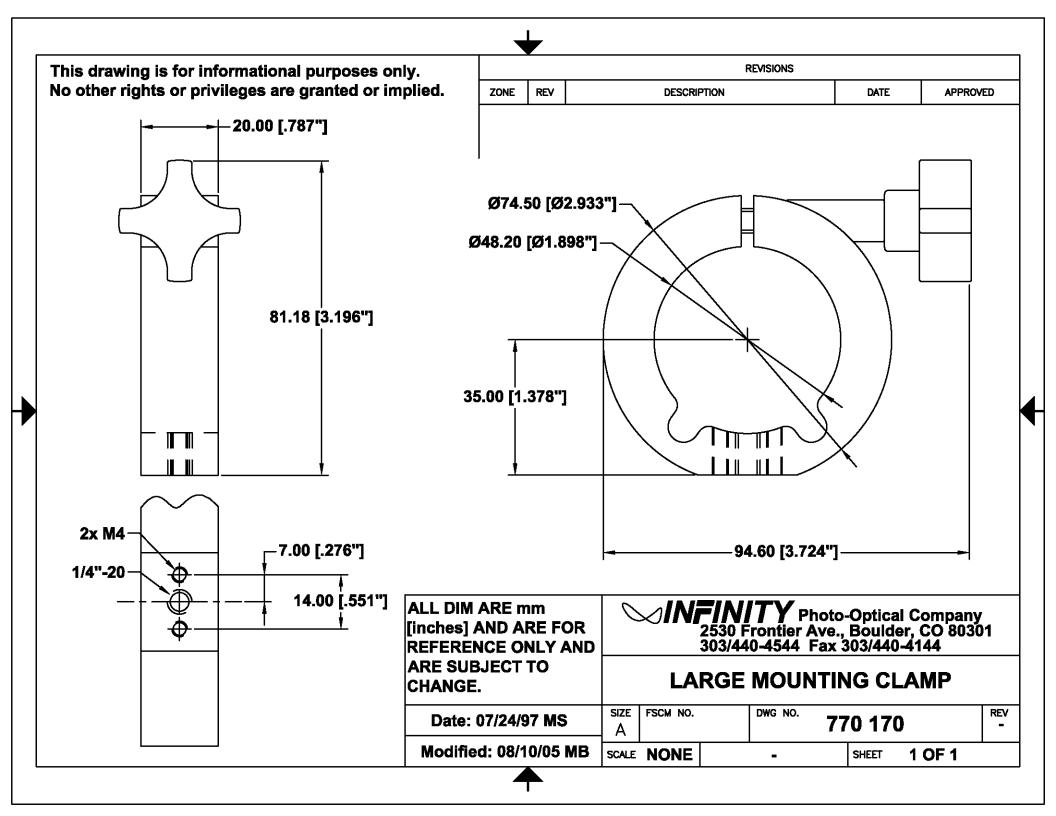

PROXIMITY SERIES: InfiniTube<sup>™</sup> Video/Machine Vision Microscopes Special Series

2530 Frontier Ave., Boulder, CO 80301 • Tel: (303) 440-4544 • Fax: (303) 440-4144 • E-mail: info@infinity-usa.com • Web: www.infinity-usa.com