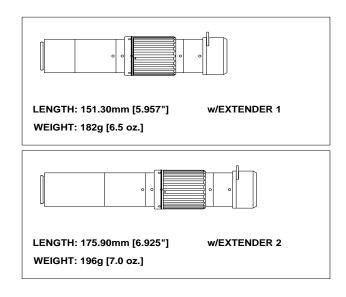

## InfiniProbe MS

490101 InfiniProbe MS with Extenders 1 and 2 and built-in Filter Holder \$ 2,415.00

Note: The InfiniProbe MS focuses from infinity to as close as 16mm and from 0 to up to 4x.

**Note:** For industrial purposes, the InfiniProbe MS can be supplied without Iris control (set to a selected aperture) or with a probe tip construction that allows ring lights or other illuminating devices to be attached to its front. We will be pleased to guote on these variants.